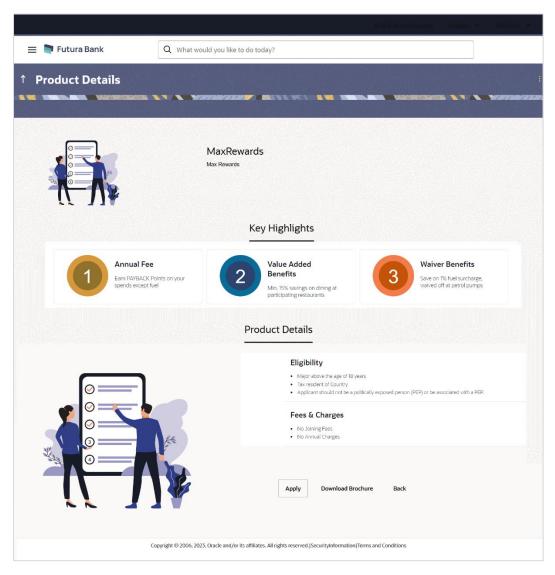

### 3.2 Credit Cards - Product Details

This page is displayed if you select the Learn more option provided on the product cards on the product listing page.

| Field Name              | Description                                              |
|-------------------------|----------------------------------------------------------|
| Product Name &<br>Image | Displays the name of the product along with image.       |
| Product Description     | Displays the description of each product.                |
| Key Highlights          | Displays the top three features of the selected product. |

| Field Name      | Description                                                                                   |  |
|-----------------|-----------------------------------------------------------------------------------------------|--|
| Product Details | Displays all the details of the product including features, eligibility and fees and charges. |  |
|                 |                                                                                               |  |

4. Click **Apply** to apply for the product. The **Product Kickoff** page is displayed. OR

Click on the  $\underline{\text{Download Brochure}}$  link to view and download the product brochure. OR

Click **Back** to navigate back to the previous page. OR