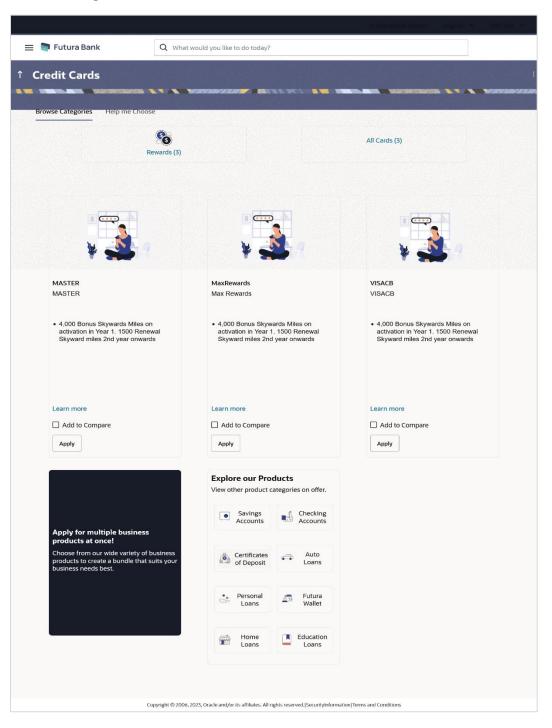

### 3.1 Credit Cards – Product Listing

All the credit card products of the bank that are available for online application are displayed on this page as cards. Each card will display the product name, a short description of the product as well as the key features of each product. You can view all the products and select the best suitable one as per your needs. You can directly apply for a specific product on this page or can opt to view a detailed description of any product type by selecting the **Learn More** link provided on each product card. Alternately, you can also compare up to three products at a time so as ensure you are taking an informed decision while applying for a specific product. A hero banner, appearing at the top of the page, displays featured credit cards viz. cards that the bank wishes to promote.

This page also displays cross sell cards i.e. cards which enable the user to navigate to the other product offering pages of the bank.

Further, this screen is divided into two tabs - Browse Categories and Help me Choose.

The Browse Categories feature groups credit cards into categories so as to make it easier for applicants to browse through all the credit cards offered by the bank.

The Help me Choose feature is a filter option provided to applicants to enable them to search for credit cards based on their features so as to help them find a card that suits their needs best.

### **Product Categories**

| Field Name              | Description                                                                                                                                                                         |
|-------------------------|-------------------------------------------------------------------------------------------------------------------------------------------------------------------------------------|
| Hero Banner             | Displays the featured credit cards that the bank wishes to promote.                                                                                                                 |
|                         | The name of the credit card along with an image and highlighted feature/s are displayed along with the options to apply or view details of the card.                                |
|                         | Click <b>Apply Now</b> provided on the specific card to apply for the card.                                                                                                         |
|                         | Click <b>Learn More</b> provided on the specific card to view additional details of that credit card.                                                                               |
| Browse Categories       | This tab displays cards grouped into categories so as to enable applicants to easily browse through all the credit card offerings of the bank.                                      |
|                         | Click on an individual category to view the cards offered under that category.                                                                                                      |
| Help me choose          | This tab displays filter criteria i.e. the option to filter credit cards based on specific features.                                                                                |
|                         | Select one or more filter criteria checkboxes and click on <b>Search</b> to view the list of credit cards filtered on the basis of the criteria selected.                           |
|                         | Click <b>Reset</b> if you wish to reset your filter options.                                                                                                                        |
| Modify Filter Criteria  | Click on the link to modify the filter criteria. This option appears under<br>the <b>Help me Choose</b> tab once you have defined filter criteria and<br>clicked on <b>Search</b> . |
| The following informati | on is displayed on each product card under both tabs.                                                                                                                               |
| Product Name &<br>Image | The name of the product along with an image that represents the product is displayed on each card.                                                                                  |
| Product Description     | A short description of the product is displayed on each card.                                                                                                                       |
| Features                | Features of the product are listed down on each card.                                                                                                                               |
| Cross Sell cards        | Cross sell cards, by clicking on which you can navigate to the listing page of the selected product are displayed on this page.                                                     |
|                         | A card to navigate to the bundling application listing page along with<br>a card to enable navigation to specific individual product listing pages<br>are displayed.                |
|                         | are displayed.                                                                                                                                                                      |