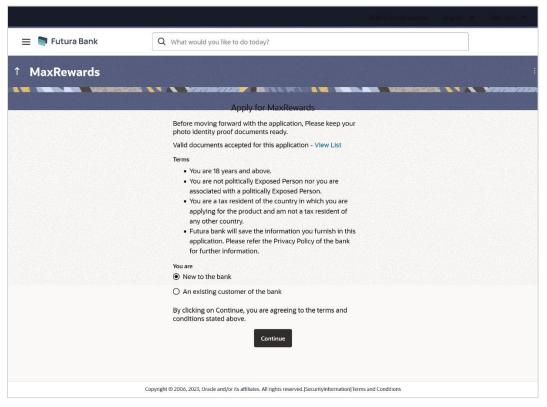

### 3.4 Kick Off page

This page provides information pertaining to the application that you are required to fill out in order to apply for the product. The information will cover the eligibility criteria you are required to meet in order to apply for the product and the documents that can serve as various proofs including ID proof, address proof etc. This page also provides the means by way of which you can proceed with the application form – as an existing customer of the bank or as a guest who has no current relationship with the bank.

If you are an existing online banking customer of the bank, you can select the provided option and proceed to Login with your online banking credentials. In this case, you will be required to only specify information pertaining to the loan. Information related to your personal details, etc will not be required to be entered as it is already available with the bank.

On the other hand, if you are new to the bank, you can select the provided option and continue with the application form as a guest. In this case you will be required to furnish all information including information pertaining to your personal details and will also be provided with the option to complete online KYC. You will also be required to upload mandatory documents such as ID proof, proof of employment etc. to support your application.

### Kick Off page

7. Click on the **View List** link. An overlay window on which the list of documents required to support the application for the selected product, will be listed.

 Select the New to the bank option if you do not have an existing relationship with the bank. The Mobile Verification page will be displayed. OR

Select the **An existing customer of the bank** option if the you are an existing online banking customer of the bank. The **Login** page appears.

For more information on the application of an existing online banking customer, view the **Existing Online Banking Customer** section.