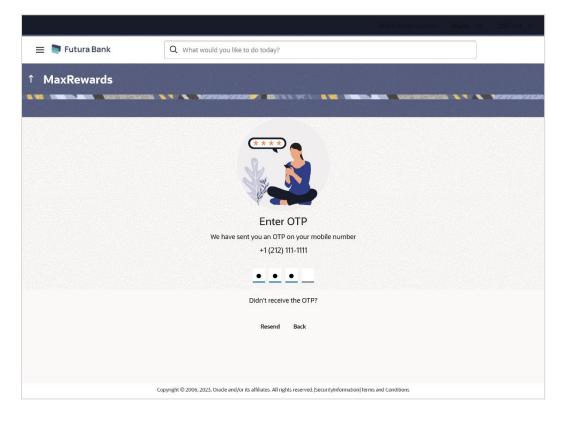

### Mobile Verification – Enter OTP

### Field Description

| Field Name | Description                                                                       |
|------------|-----------------------------------------------------------------------------------|
| ОТР        | Specify the OTP send on the mobile number you had specified on the previous page. |
|            |                                                                                   |

 Enter the OTP (one time password). If you are applying via the mobile device of the specified mobile number, you can select the OTP auto read option to have the OTP auto filled in the input field. OR

Click **Didn't receive the OTP? Resend** to request for a new OTP to be generated and sent to your mobile number if have not received the OTP. OR

Click **Back** to navigate back to the previous page.

12. The success message of mobile number verified appears as a toast message on the next page of the application form.